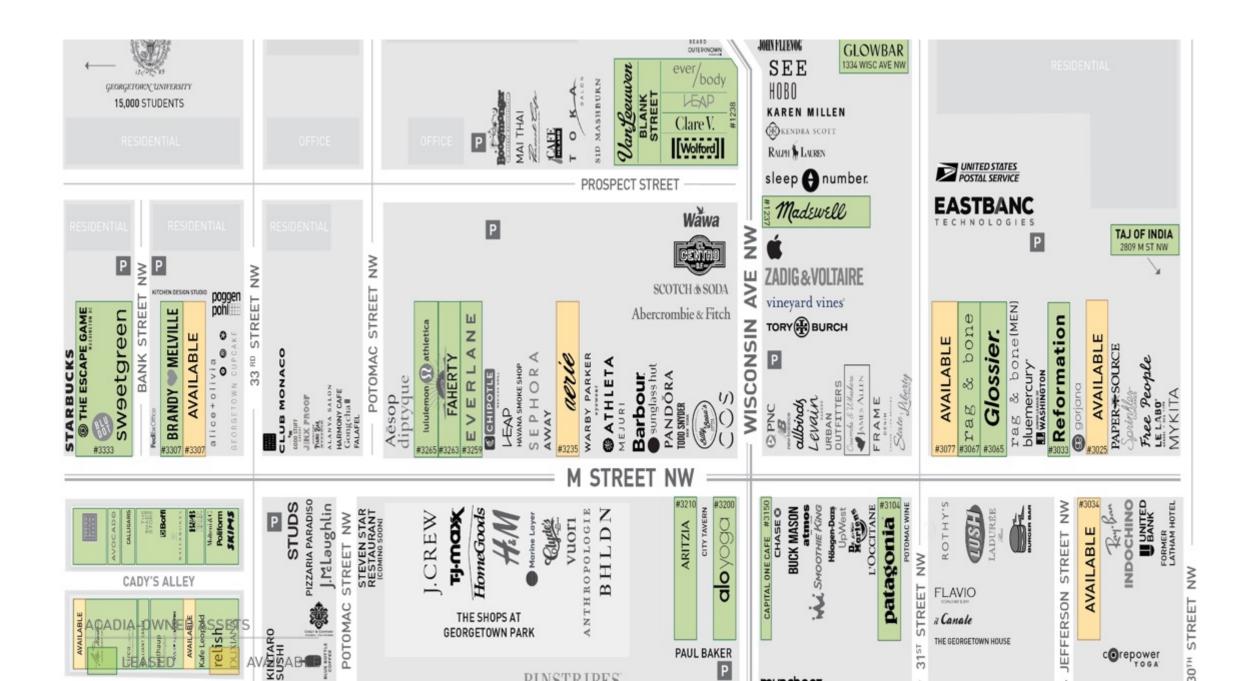

### **GEORGETOWN** WASHINGTON, D.C.

907 W ARMTIAGE AVE Chicago, IL

RUSH-WALTON Chicago, IL