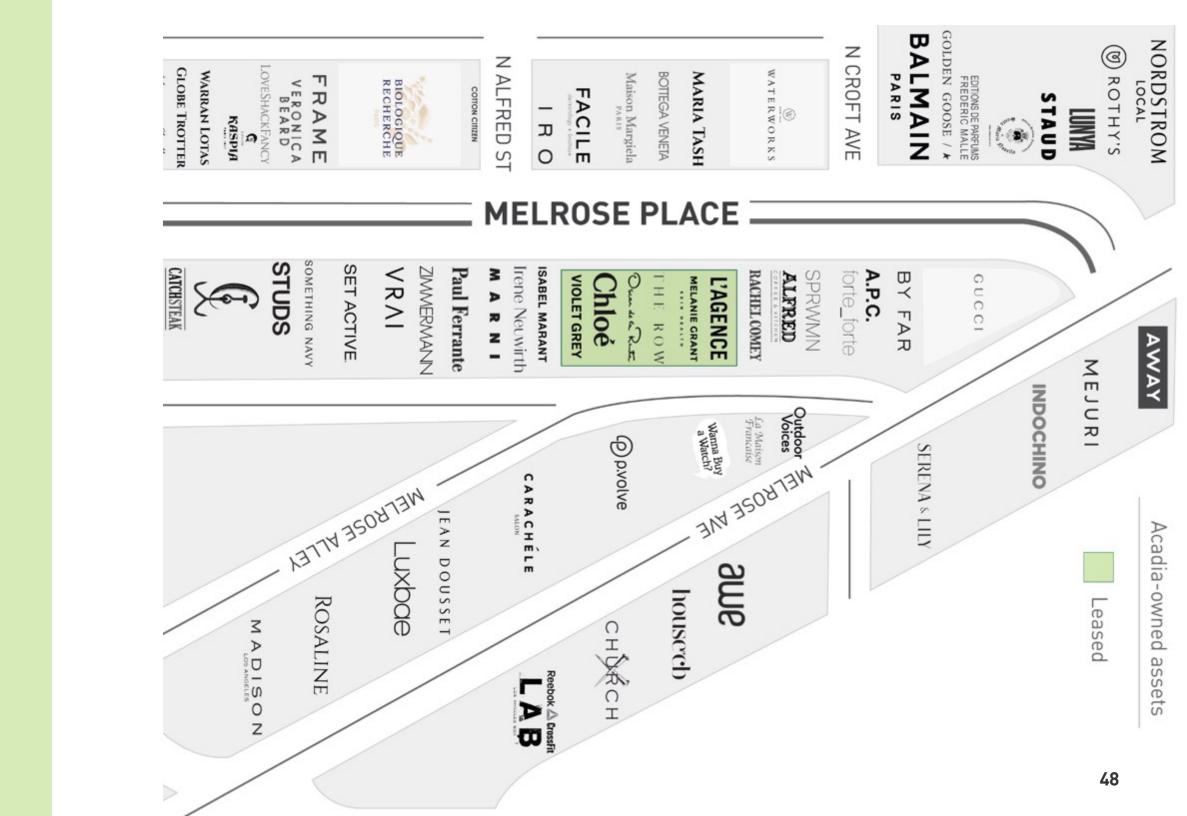

| LEWIS ST. |

Leased

Available

Acadia-owned assets





### WESTPORT, CONNECTICUT



#### ACADIA-OWNED ASSETS





M STREET Georgetown, Washington, D.C.

21

FEPOWERF



# **RECENT TENANT UPGRADES**



### **GEORGETOWN** WASHINGTON, D.C.







907 W ARMTIAGE AVE Chicago, IL













RUSH-WALTON Chicago, IL



# **RECENT TENANT UPGRADES**



# **RUSH-WALTON** CHICAGO, IL



#### ACADIA-OWNED ASSETS











### HENDERSON AVENUE DALLAS, TX



### HENDERSON AVENUE DALLAS, TX



ACADIA-OWNED ASSETS



# BONOBOS BONOBOS 41



# MELROSE PLACE

Therete

Los Angeles, CA











## MELROSE PLACE Los Angeles, ca

# **URBAN PORTFOLIO**





### San Francisco 555 Ninth Street & City Center:



## DENSIFICATION / VALUE ENHANCEMENT

.....

CITY CENTER San Francisco, CA

52











### 555 Ninth Street, San Francisco, CA



AKR development team successfully removed a • significant zoning hurdle - eliminating significant time / cost typically required for national retailers to open and operate in San Francisco

- **BBBY Space Recaptured** •
- Ready for Repositioning •
- Jr Anchor / Container Store lease ٠ signed for part of 2nd level



# **SUBURBAN PORTFOLIO**



### ~50% of suburban portfolio is groceryanchored

<u>New York</u> Village Commons Branch Plaza New Loudon Center Crossroads Amboy Center 28 Jericho Turnpike Bedford Green

<u>New Jersey</u> Elmwood Park M