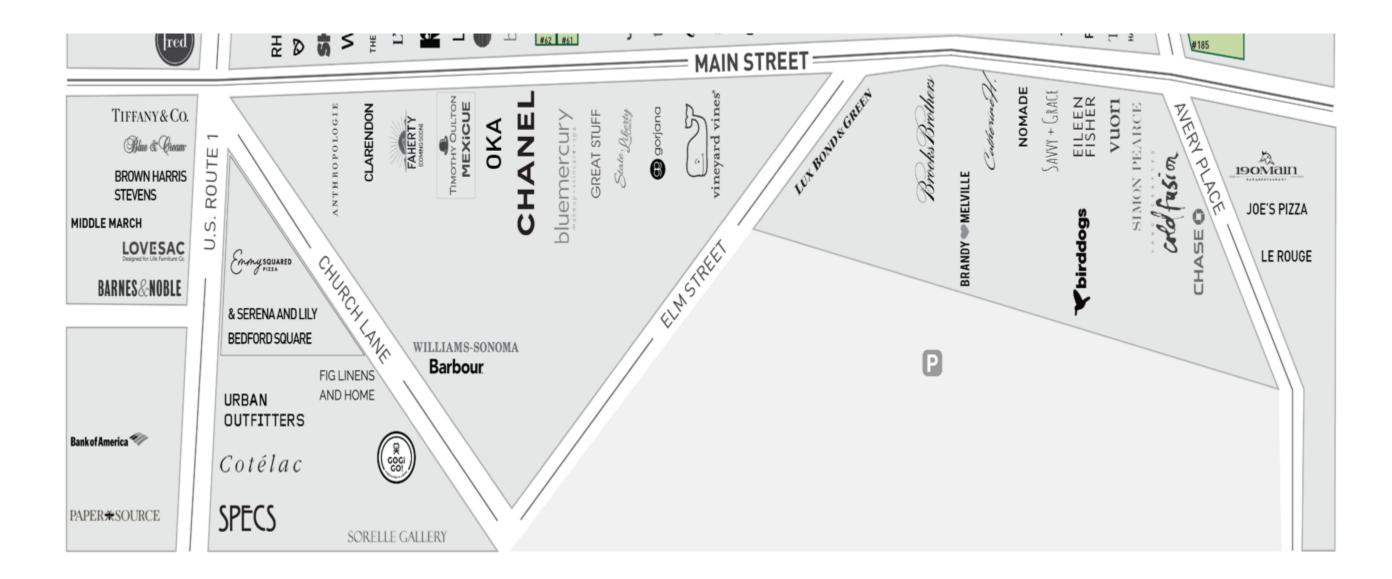

| LEWIS ST. |

Leased

Available

Acadia-owned assets





### WESTPORT, CONNECTICUT



#### ACADIA-OWNED ASSETS





M STREET Georgetown, Washington, D.C.

21

FEPOWERF



# **RECENT TENANT UPGRADES**



### **GEORGETOWN** WASHINGTON, D.C.







907 W ARMTIAGE AVE Chicago, IL













RUSH-WALTON Chicago, IL



# **RECENT TENANT UPGRADES**



# **RUSH-WALTON** CHICAGO, IL



#### ACADIA-OWNED ASSETS











### HENDERSON AVENUE DALLAS, TX



### HENDERSON AVENUE DALLAS, TX



ACADIA-OWNED ASSETS



# BONOBOS BONOBOS 41



# MELROSE PLACE

Therete

Los Angeles, CA











## MELROSE PLACE Los Angeles, ca

# **URBAN PORTFOLIO**





### San Francisco 555 Ninth Street & City Center:



## DENSIFICATION / VALUE ENHANCEMENT

.....

CITY CENTER San Francisco, CA

52











### 555 Ninth Street, San Francisco, CA



AKR development team successfully removed a • sig