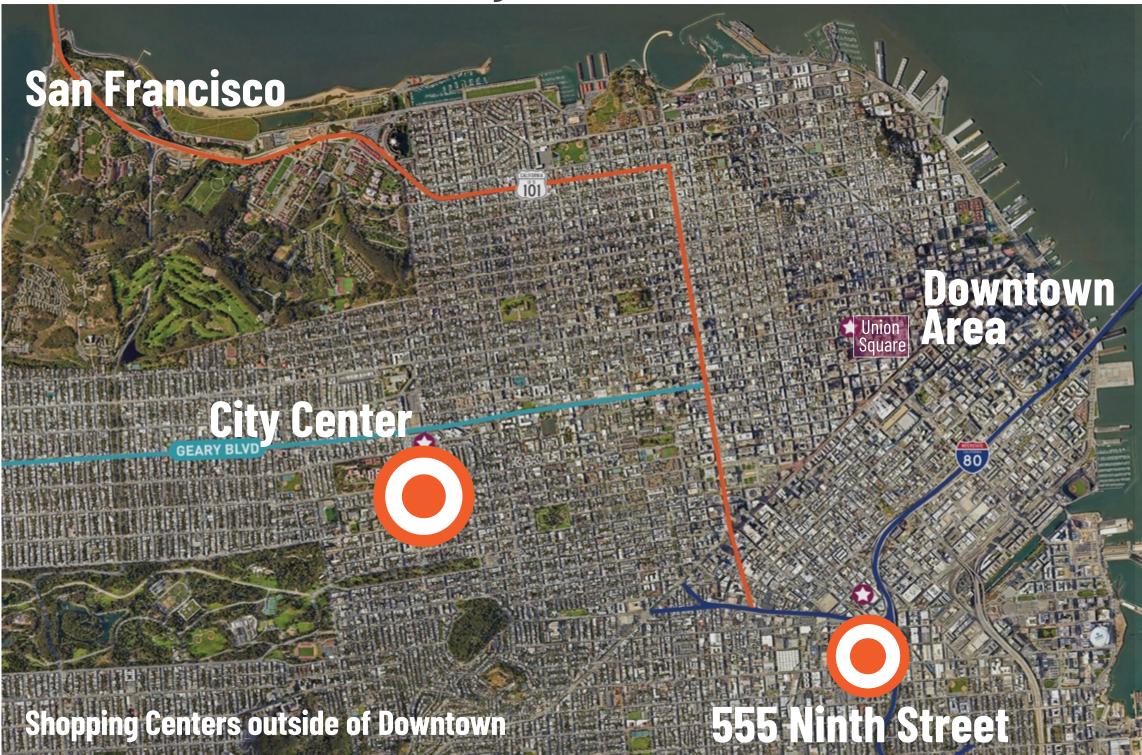

### San Francisco 555 Ninth Street & City Center:

### 555 Ninth Street, San Francisco, CA

AKR development team successfully removed a • significant zoning hurdle - eliminating significant time / cost typically required for national retailers to open and operate in San Francisco