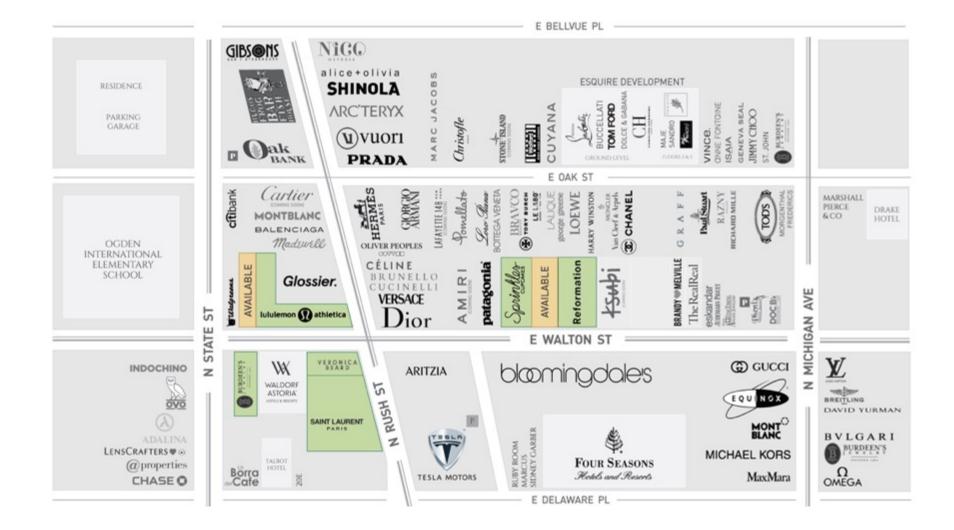

| LEWIS ST. |

Leased

Available

Acadia-owned assets





### WESTPORT, CONNECTICUT



#### ACADIA-OWNED ASSETS





M STREET Georgetown, Washington, D.C.

21

FEPOWERF



# **RECENT TENANT UPGRADES**



### **GEORGETOWN** WASHINGTON, D.C.







907 W ARMTIAGE AVE Chicago, IL













RUSH-WALTON Chicago, IL



# **RECENT TENANT UPGRADES**



# **RUSH-WALTON** CHICAGO, IL



#### ACADIA-OWNED ASSETS











### HENDERSON AVENUE DALLAS, TX



### HENDERSON AVENUE DALLAS, TX



ACADIA-OWNED ASSETS



# BONOBOS BONOBOS 41



# MELROSE PLACE

Therete

Los Angeles, CA











## MELROSE PLACE Los Angeles, ca

# **URBAN PORTFOLIO**





### San Francisco 555 Ninth Street & City Center:



## DENSIFICATION / VALUE ENHANCEMENT

.....

CITY CENTER San Francisco, CA

52











### 555 Ninth Street, San Francisco, CA



AKR development team successfully removed a • significant zoning hurdle - eliminating significant time / cost typically required for national retailers to open and operate in San Francisco

- **BBBY Space Recaptured** •
- Ready for Repositioning •
- Jr Anchor / Container Store lease ٠ signed for part of 2nd level



# **SUBURBAN PORTFOLIO**