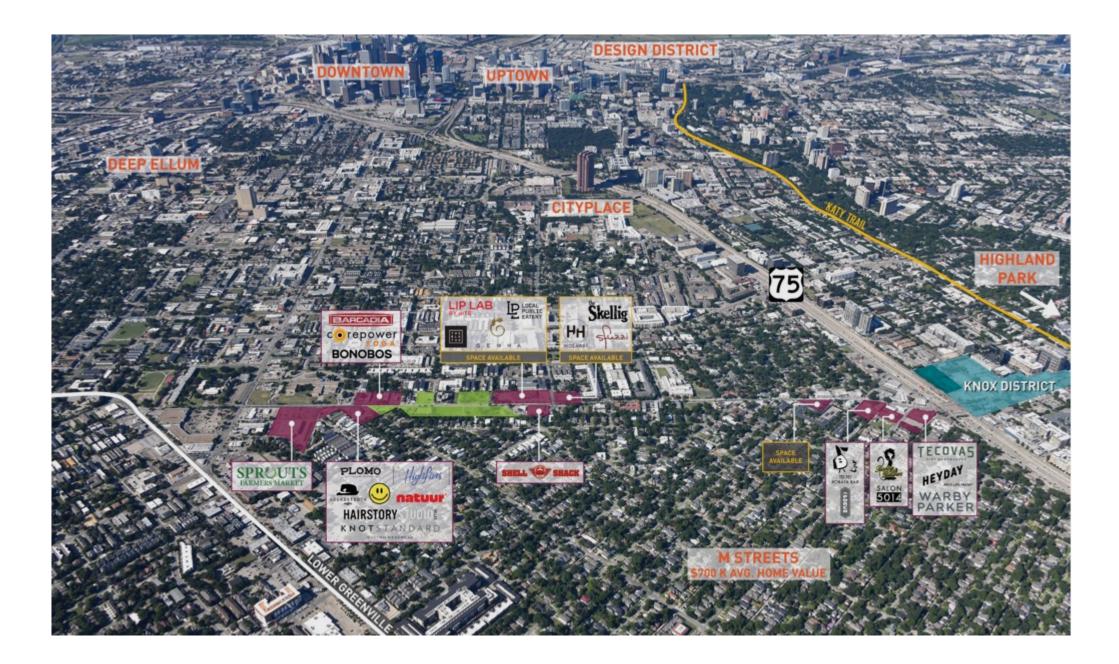

### HENDERSON AVENUE DALLAS, TX

### HENDERSON AVENUE DALLAS, TX

ACADIA-OWNED ASSETS