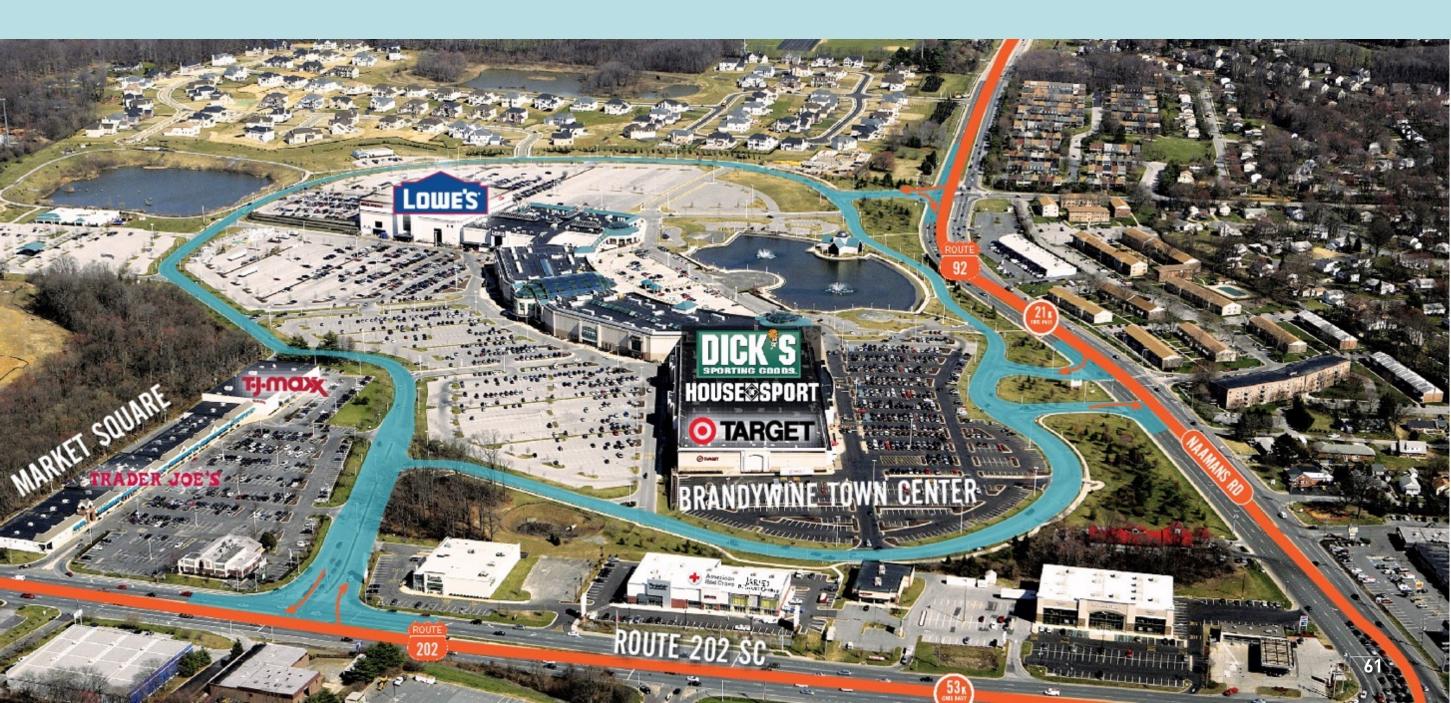

### **WILMINGTON, DE** BRANDYWINE TOWN CENTER

### Recent Tenant Upgrades Bed Bath & Beyond + Dick's Sporting = New Dick's House of Sport