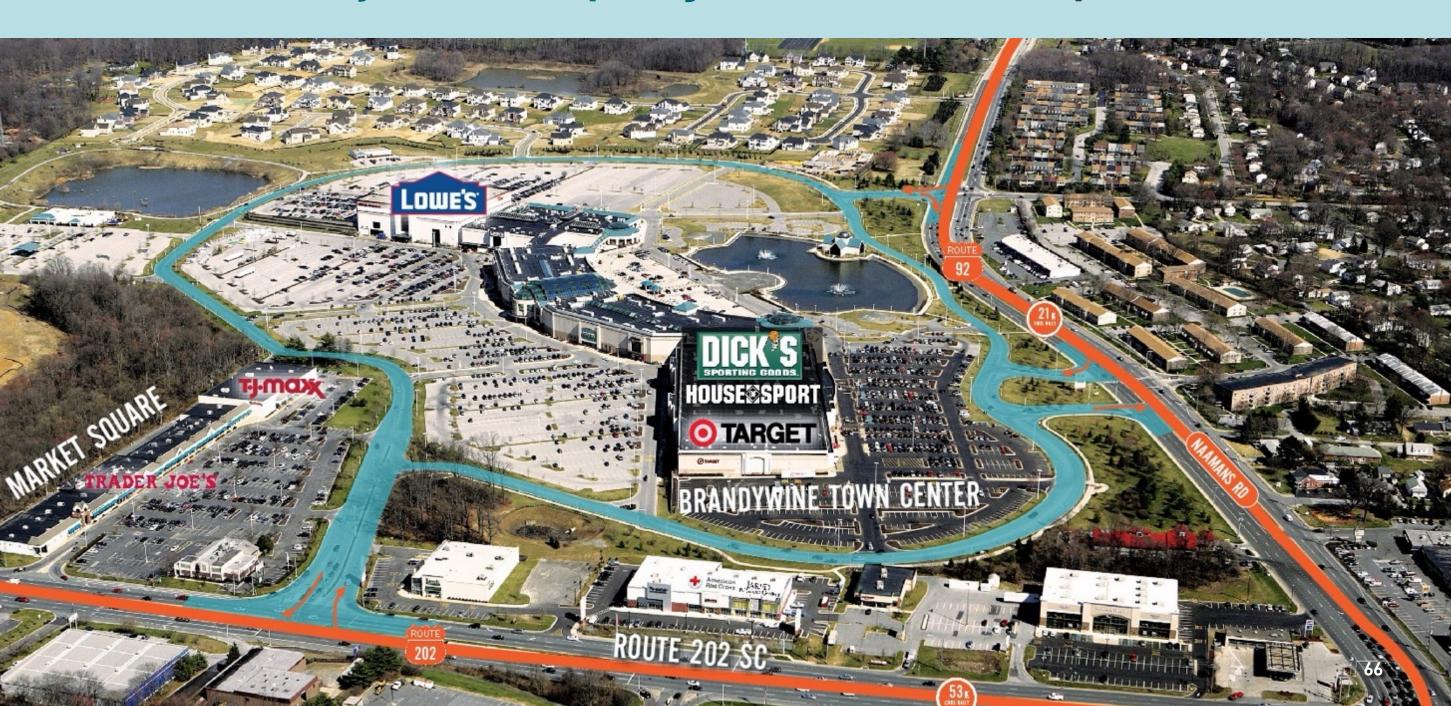

# WILMINGTON, DE BRANDYWINE TOWN CENTER

### Recent Tenant Upgrades Bed Bath & Beyond + Dick's Sporting = New Dick's House of Sport