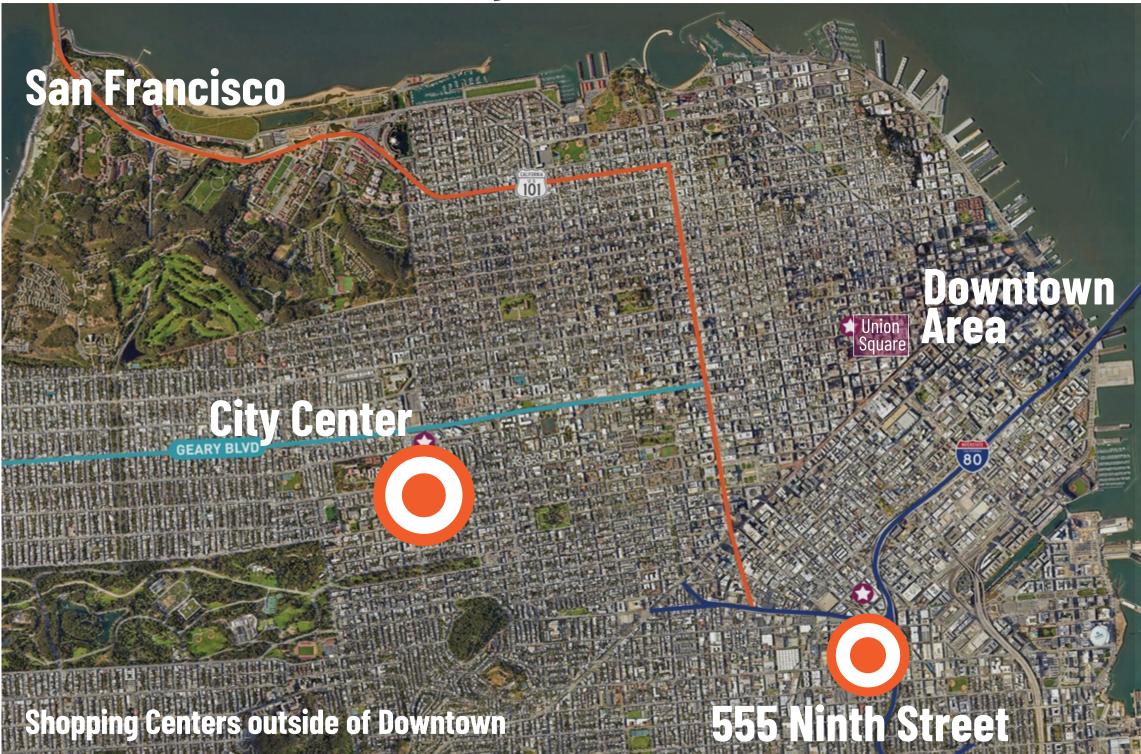

# San Francisco 555 Ninth Street & City Center:

# DENSIFICATION / VALUE ENHANCEMENT

CITY CENTER San Francisco, CA

21 D

57