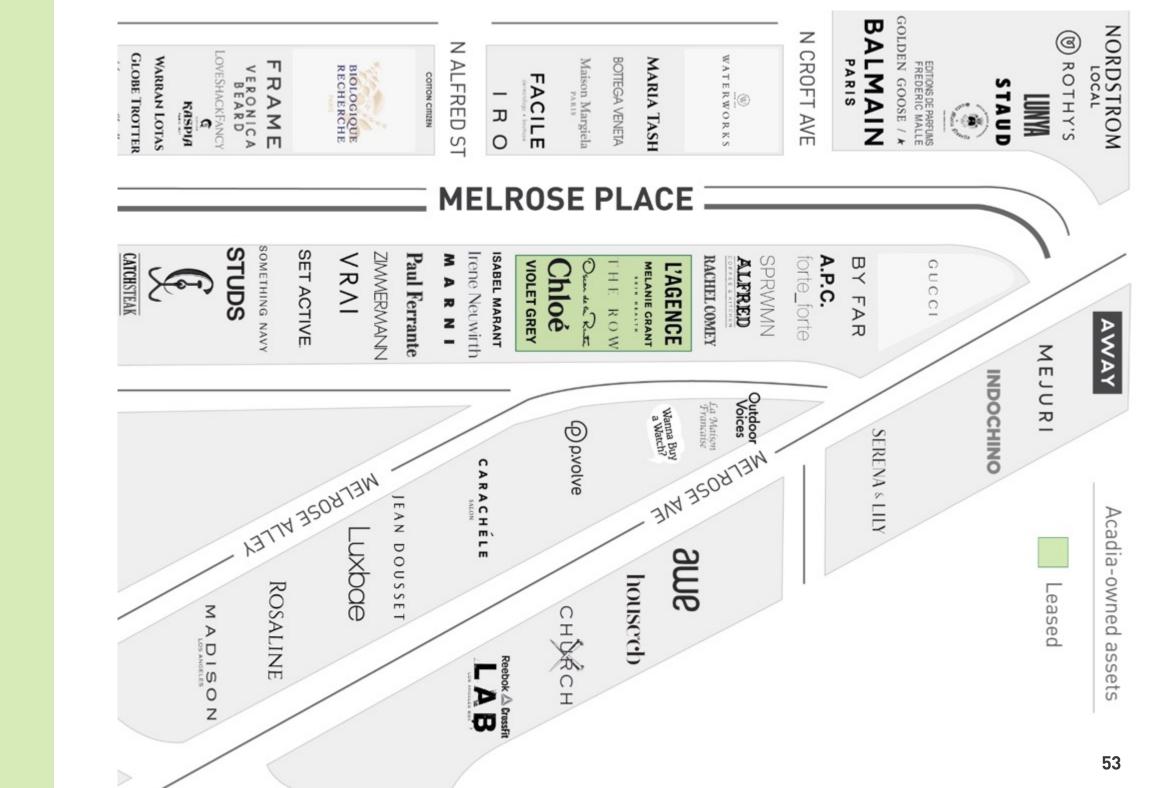

SETS





M STREET Georgetown, Washington, D.C.

FE

POWERF

6

.



### **RECENT TENANT UPGRADES**



#### **GEORGETOWN** WASHINGTON, D.C.



ACADIA-OWNED ASSETS





907 W ARMTIAGE AVE Chicago, IL Kiehl's

PAPER

SH

30

Lehes











RUSH-WALTON Chicago, IL



# **RECENT TENANT UPGRADES**



# **RUSH-WALTON** CHICAGO, IL



#### ACADIA-OWNED ASSETS











## HENDERSON AVENUE DALLAS, TX



# **HENDERSON AVENUE**

**EXPANSION** 



### HENDERSON AVENUE EXPANSION



### HENDERSON AVENUE EXPANSION



#### **Projecting yield on cost in excess of 8%**

- Expansion in stages with an aggregate incremental cost of approximately \$100 million
- Projected to contribute in excess of 2% incremental long-term earnings upon stabilization







# MELROSE PLACE

TRADED

Los Angeles, CA











# MELROSE PLACE Los Angeles, ca

# **URBAN PORTFOLIO**





# San Francisco 555 Ninth Street & City Center:



# DENSIFICATION / VALUE ENHANCEMENT

CITY CENTER San Francisco, CA

21 D

57











# **555 Ninth Street, San Francisco, CA**



AKR development team successfully removed a • significant zoning hurdle - eliminating significant time / cost typically required for national retailers to open and operate in San Francisco

- **BBBY Space Recaptured** •
- Ready for Repositioning •
- Jr Anchor / Container Store lease ٠ signed for part of 2nd level



# **SUBURBAN PORTFOLIO**



#### ~50% of suburban portfolio is groceryanchored

<u>New York</u> Village Commons Branch Plaza New Loudon Center Crossroads Amboy Center 28 Jericho Turnpike Bedford Green

<u>New Jersey</u> Elmwood Park Mar