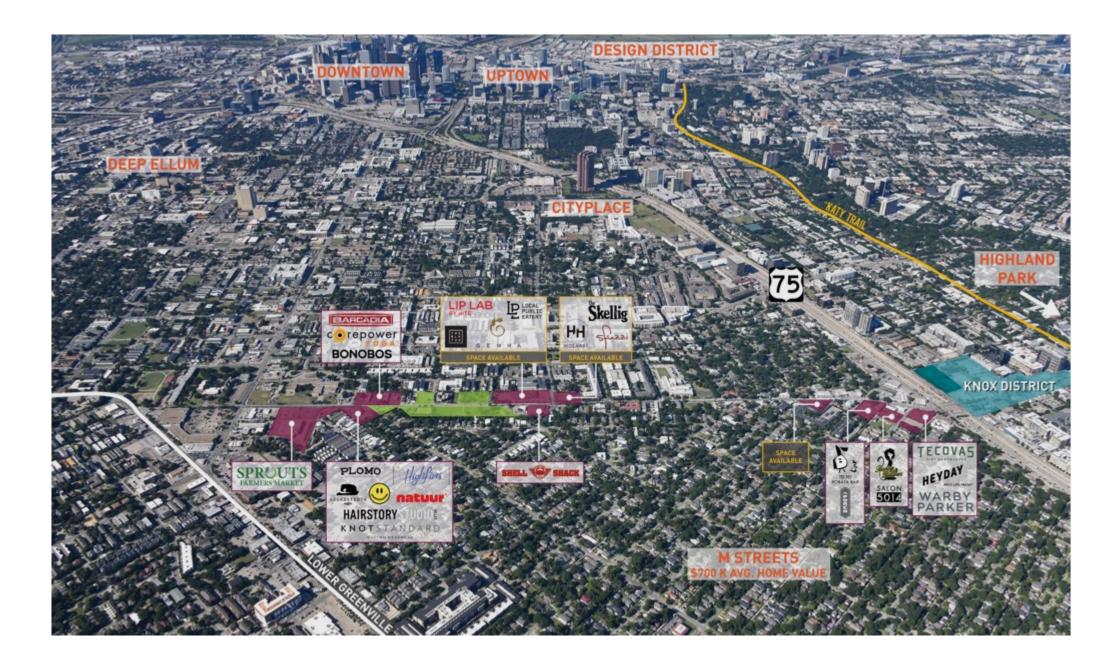

| LEWIS ST. |

Leased

Available

Acadia-owned assets





#### WESTPORT, CONNECTICUT



#### ACADIA-OWNED ASSETS





M STREET Georgetown, Washington, D.C.

FE

POWERF

6

.



### **RECENT TENANT UPGRADES**



#### **GEORGETOWN** WASHINGTON, D.C.



ACADIA-OWNED ASSETS





907 W ARMTIAGE AVE Chicago, IL Kiehl's

PAPER

SH

30

Lehes











RUSH-WALTON Chicago, IL



# **RECENT TENANT UPGRADES**



# **RUSH-WALTON** CHICAGO, IL



#### ACADIA-OWNED ASSETS











## HENDERSON AVENUE DALLAS, TX



# **HENDERSON AVENUE**

**EXPANSION** 



### HENDERSON AVENUE EXPANSION



### HENDERSON AVENUE EXPANSION



#### **Projecting yield on cost in excess of 8%**

- Expansion in stages with an aggregate incremental cost of approximately \$100 million
- Projected to contribute in excess of 2% incremental long-term earnings upon stabilization







# MELROSE PLACE

TRADED

Los Angeles, CA











# MELROSE PLACE Los Angeles, ca

# **URBAN PORTFOLIO**





# San Francisco 555 Ninth Street & City Center:



# DENSIFICATION / VALUE ENHANCEMENT

CITY CENTER San Francisco, CA

21 D

57











# **555 Ninth Street, San Francisco, CA**



AKR development team successfully removed a • significant zoning hurdle - eliminating significant time / cost typically required for national retailers to