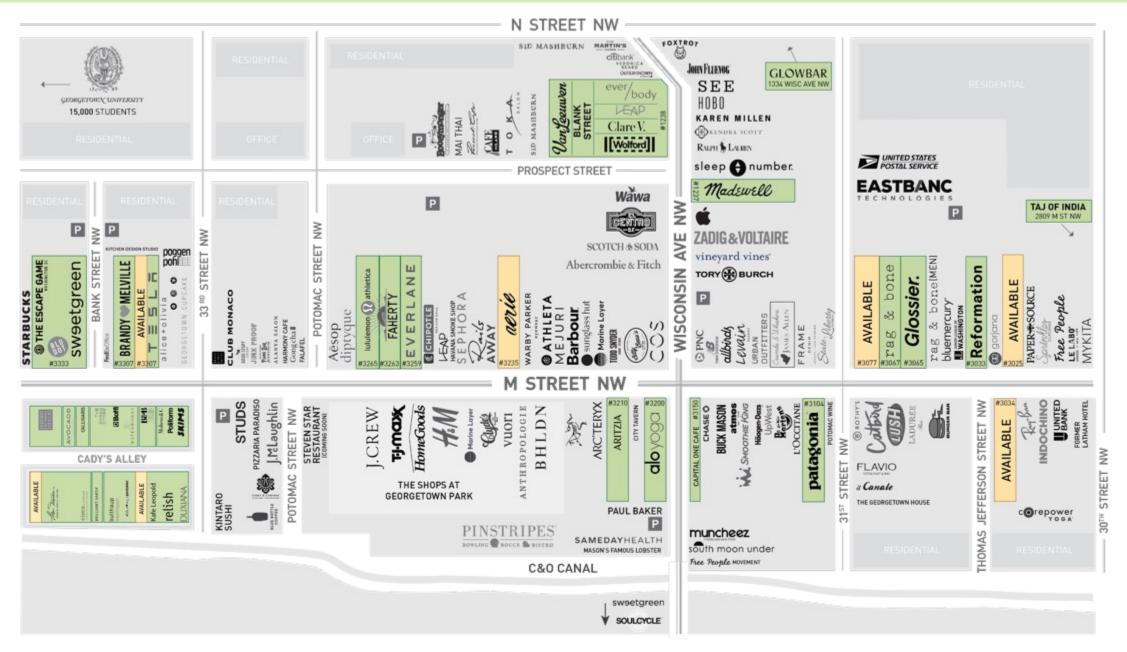

#### ACADIA-OWNED ASSETS

M STREET Georgetown, Washington, D.C.

FE

POWERF

6

.

#### **GEORGETOWN** WASHINGTON, D.C.

ACADIA-OWNED ASSETS

907 W ARMTIAGE AVE Chicago, IL Kiehl's

PAPER

SH

30

Lehes

RUSH-WALTON Chicago, IL