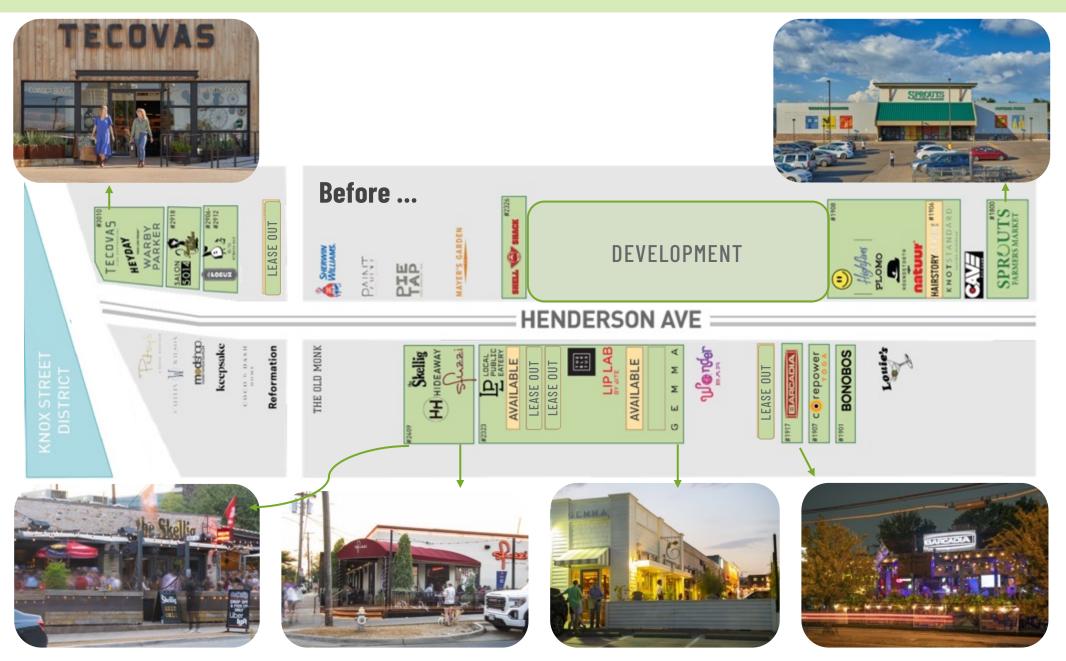

| LEWIS ST. |

Leased

Available

Acadia-owned assets





#### WESTPORT, CONNECTICUT



#### ACADIA-OWNED ASSETS





M STREET Georgetown, Washington, D.C.

FE

POWERF

6

.



### **RECENT TENANT UPGRADES**



#### **GEORGETOWN** WASHINGTON, D.C.



ACADIA-OWNED ASSETS





907 W ARMTIAGE AVE Chicago, IL Kiehl's

PAPER

SH

30

Lehes











RUSH-WALTON Chicago, IL



# **RECENT TENANT UPGRADES**



# **RUSH-WALTON** CHICAGO, IL



#### ACADIA-OWNED ASSETS











## HENDERSON AVENUE DALLAS, TX



# **HENDERSON AVENUE**

**EXPANSION** 



### HENDERSON AVENUE EXPANSION



### HENDERSON AVENUE EXPANSION



#### **Projecting yield on cost in excess of 8%**

- Expansion in stages with an aggregate incremental cost of approximately \$100 million
- Projected to contribute in excess of 2% incremental long-term earnings upon stabilization







# MELROSE PLACE

TRADED

Los Angeles, CA











# MELROSE PLACE Los Angeles, ca

# **URBAN PORTFOLIO**





# San Francisco 555 Ninth Street & City Center:



# DENSIFICATION / VALUE ENHANCEMENT

CITY CENTER San Francisco, CA

21 D

57











# **555 Ninth Street, San Francisco, CA**



AKR development team successfully removed a • significant zoning hurdle - eliminating significant time / cost typically required for national retailers to open and operate in San Francisco

- **BB