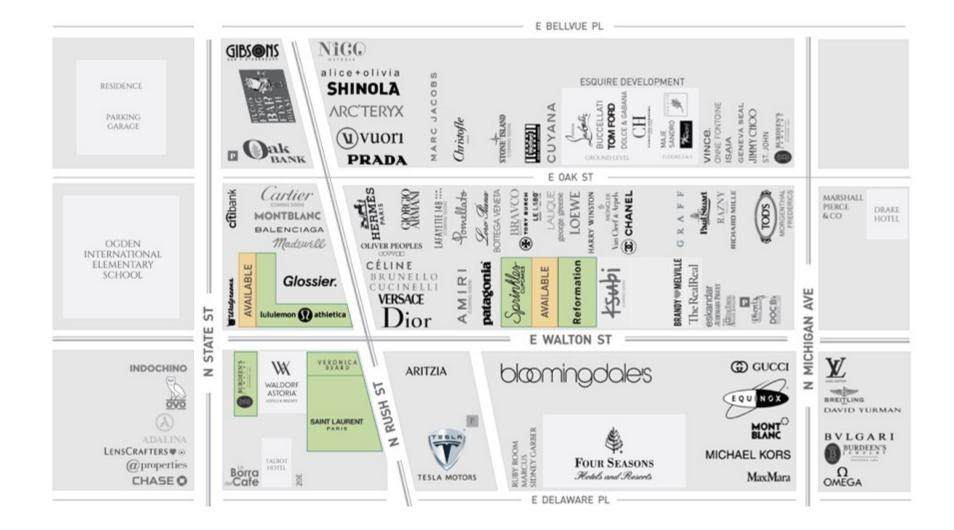

| LEWIS ST. |

Leased

Available

Acadia-owned assets





#### WESTPORT, CONNECTICUT



#### ACADIA-OWNED ASSETS





M STREET Georgetown, Washington, D.C.

FE

POWERF

6

.



### **RECENT TENANT UPGRADES**



#### **GEORGETOWN** WASHINGTON, D.C.



ACADIA-OWNED ASSETS





907 W ARMTIAGE AVE Chicago, IL Kiehl's

PAPER

SH

30

Lehes











RUSH-WALTON Chicago, IL



# **RECENT TENANT UPGRADES**



# **RUSH-WALTON** CHICAGO, IL



#### ACADIA-OWNED ASSETS











## HENDERSON AVENUE DALLAS, TX



# **HENDERSON AVENUE**

**EXPANSION** 



### HENDERSON AVENUE EXPANSION



### HENDERSON AVENUE EXPANSION



#### **Projecting yield on cost in excess of 8%**

- Expansion in stages with an aggregate incremental cost of approximately \$100 million
- Projected to contribute in excess of 2% incremental long-term earnings upon stabilization







# MELROSE PLACE

TRADED

Los Angeles, CA











# MELROSE PLACE Los Angeles, ca

# **URBAN PORTFOLIO**





# San Francisco 555 Ninth Street & City Center:



# DENSIFICATION / VALUE ENHANCEMENT

CITY CENTER San Francisco, CA

21 D

57











# **555 Ninth Street, San Francisco, CA**



AKR development team successfully removed a • significant zoning hurdle - eliminatin