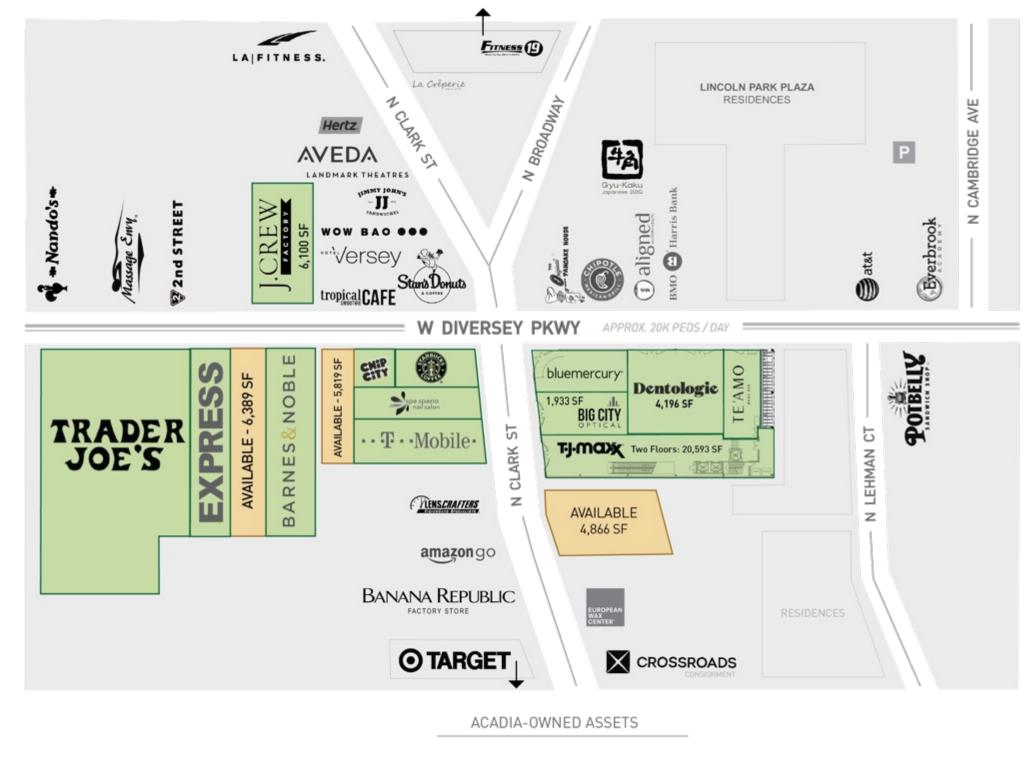

| LEWIS ST. |

Leased

Available

Acadia-owned assets





#### WESTPORT, CONNECTICUT



#### ACADIA-OWNED ASSETS





M STREET Georgetown, Washington, D.C.

FE

POWERF

6

.



### **RECENT TENANT UPGRADES**



#### **GEORGETOWN** WASHINGTON, D.C.



ACADIA-OWNED ASSETS





907 W ARMTIAGE AVE Chicago, IL Kiehl's

PAPER

SH

30

Lehes











RUSH-WALTON Chicago, IL



# **RECENT TENANT UPGRADES**



# **RUSH-WALTON** CHICAGO, IL



#### ACADIA-OWNED ASSETS











## HENDERSON AVENUE DALLAS, TX



# **HENDERSON AVENUE**

**EXPANSION** 



### HENDERSON AVENUE EXPANSION



### HENDERSON AVENUE EXPANSION



#### **Projecting yield on cost in excess of 8%**

- Expansion in stages with an aggregate incremental cost of approximately \$100 million
- Projected to contribute in excess of 2% incremental long-term earnings upon stabilization







# MELROSE PLACE

TRADED

Los Angeles, CA











# MELROSE PLACE Los Angeles, ca

# **URBAN PORTFOLIO**





# San Francisco 555 Ninth Street & City Center:



# DENSIFICATION / VALUE ENHANCEMENT

CITY CENTER San Francisco, CA

21 D

57











# **555 Ninth Street, San Francisco, CA**



AKR development team successfully removed a • significant zoning hurdle - eliminating significant time / cost typica