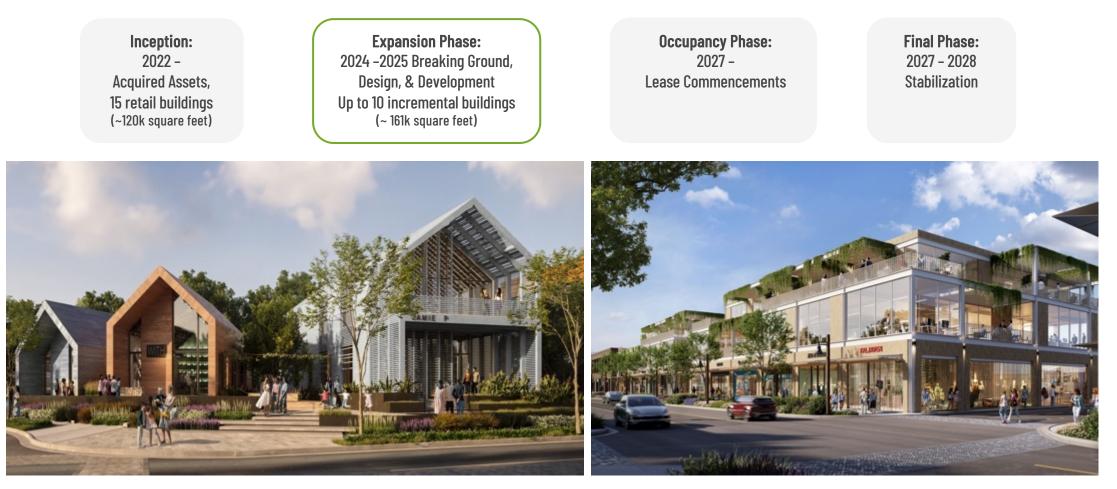

### HENDERSON AVENUE EXPANSION

#### **Projecting yield on cost in excess of 8%**

- Expansion in stages with an aggregate incremental cost of approximately \$100 million
- Projected to contribute in excess of 2% incremental long-term earnings upon stabilization