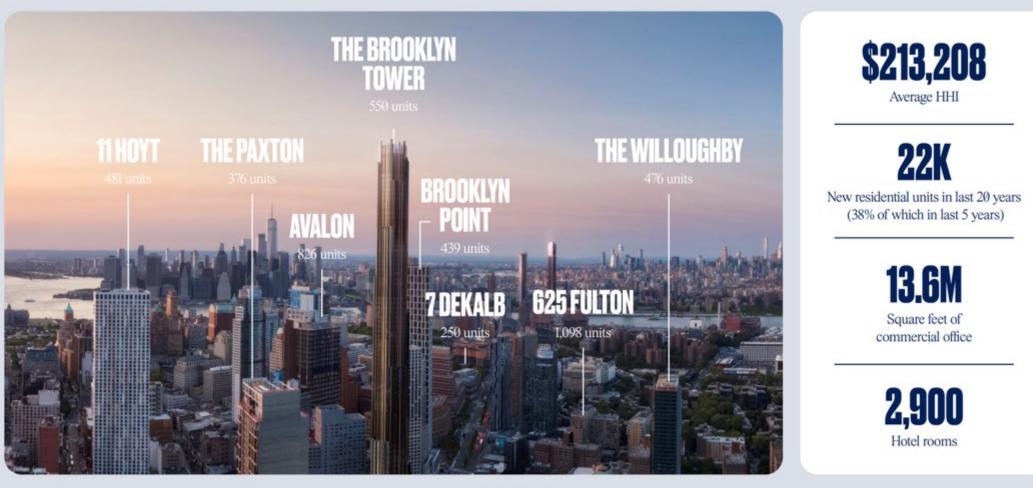

# **QUALITY FROM TOP TO BOTTOM**

## ANCHORED FOR GROWTH

Park opened May 2024: Prime spaces available for lease directly facing the new park