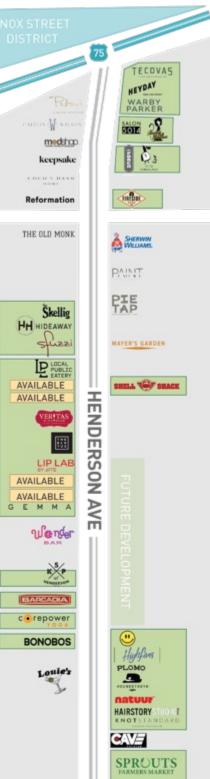

#### HENDERSON AVENUE DALLAS, TX

.h.

CHEADS .

BARCADIA

#### HENDERSON AVENUE DALLAS, TX

ACADIA-OWNED ASSETS