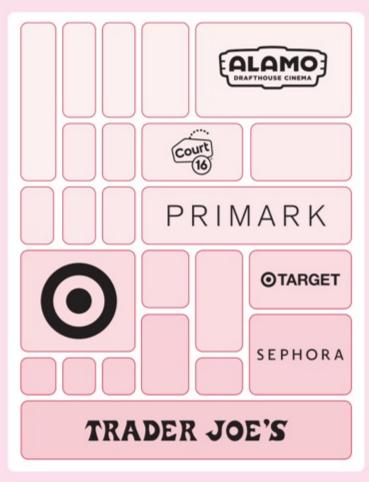

### Ground Floor Anchors at Key Entrances Secured: Complements Other Anchors: Primark, Sephora, Fogo De Chao, Dig Target, Trader Joe's, Alamo

High Quality Space Strategically Held Back to Capture Increased Tenant Demand from Newly Completed Park and Key Anchors

# **QUALITY FROM TOP TO BOTTOM**