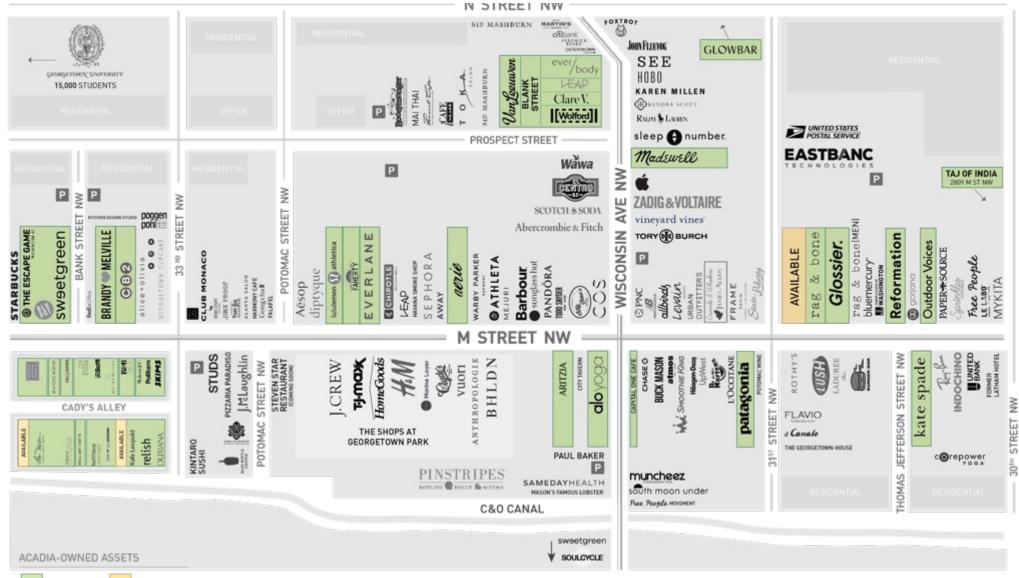

|
| Leased Available    | Poke Boba           | Richards of G                                            | reenwich              |                                 |
|                     | Mall Male           |                                                          |                       |                                 |
|                     | Meli-Melo           | II                                                       |                       | <ul> <li>FAWCETT PL.</li> </ul> |





# **WESTPORT,** CONNECTICUT



ACADIA-OWNED ASSETS

LEASED AVAILABLE ACADIA DEVELOPED ASSET

### **GEORGETOWN** WASHINGTON, D.C.



#### M STREET GEORGETOWN, WASHINGTON, D.C.



## **RECENT TENANT UPGRADES**



#### M STREET, WASHINGTON, D.C.

#### GEORGETOWN



## **GEORGETOWN** WASHINGTON, D.C.



AVAILABLE

.EASED

# ARMITAGE CHICAGO, IL



## 907 W ARMITAGE AVE CHICAGO, IL

110.00

SHO

Kiehl's

dos









#### RUSH - WALTON CHICAGO, IL

-

1

WALDORFASIORIA

BRASS TACK

VERONICA BEARD

流家



## **RECENT TENANT UPGRADES**



#### **21 E CHESTNUT, CHICAGO, IL**

**RUSH - WALTON** 



## RUSH-WALTON CHICAGO, IL



ACADIA-OWNED ASSETS

38

## NORTH MICHIGAN AVENUE CHICAGO, IL

ZAR

Z









## CLARK & DIVERSEY CHICAGO, IL

TARBUCK

S



#### HENDERSON AVENUE DALLAS, TX

.h.

CHEADS .

BARCADIA

#### HENDERSON AVENUE DALLAS, TX





ACADIA-OWNED ASSETS







#### MELROSE PLACE LOS ANGELES, CA

TAPATA T



MELROSE PLACE LOS ANGELES, CA

VIOLET GREY

8452





# MELROSE PLACE LOS ANGELES, CA



## URBAN PORTFOLIO



## CITY CENTER SAN FRANCISCO, CA

1

11 11

tas Antine

#### SAN