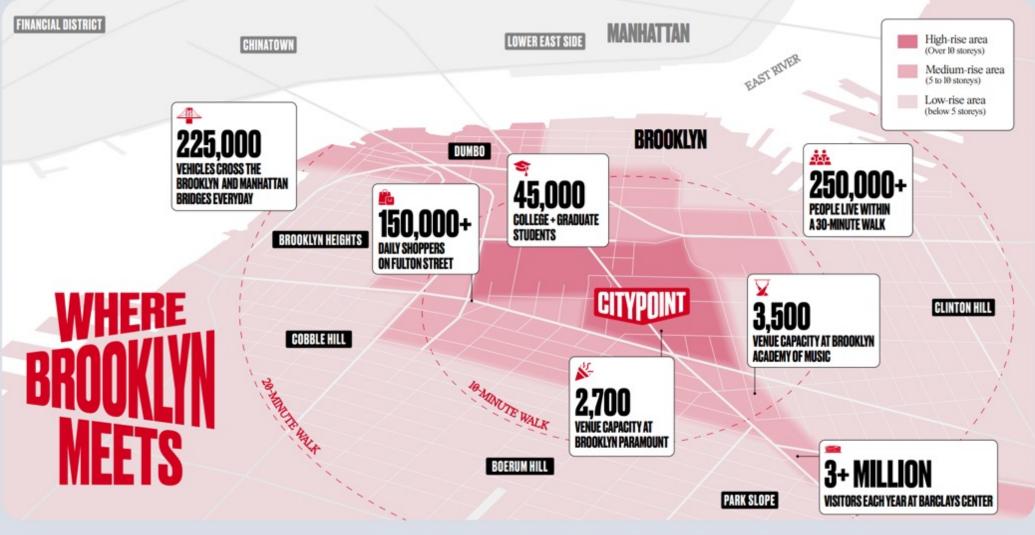

## **CITY POINT:** Meaningful Value and Earnings Accretion

OINT

vn I atlen

arget 🔐

4444

\$0.04 - \$0.06 of FF0 and ~5% of NAV accretion

## IN THE HEART OF THE CITY