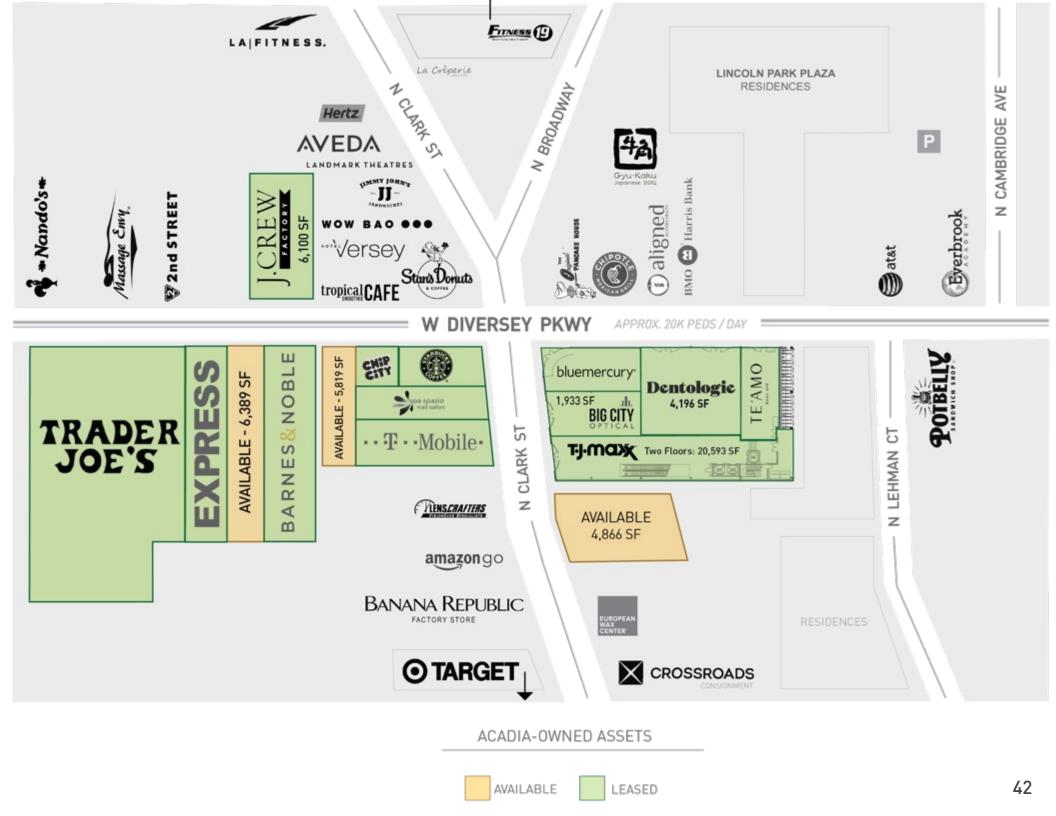

| <ul> <li>FAWCETT PL.</li> </ul> |





# **WESTPORT,** CONNECTICUT



ACADIA-OWNED ASSETS

LEASED AVAILABLE ACADIA DEVELOPED ASSET

### **GEORGETOWN** WASHINGTON, D.C.



#### M STREET GEORGETOWN, WASHINGTON, D.C.



## **RECENT TENANT UPGRADES**



#### M STREET, WASHINGTON, D.C.

#### GEORGETOWN



## **GEORGETOWN** WASHINGTON, D.C.



AVAILABLE

.EASED

# ARMITAGE CHICAGO, IL



## 907 W ARMITAGE AVE CHICAGO, IL

110.00

SHO

Kiehl's

dos









#### RUSH - WALTON CHICAGO, IL

-

1

WALDORFASIORIA

BRASS TACK

VERONICA BEARD

流家



## **RECENT TENANT UPGRADES**



#### **21 E CHESTNUT, CHICAGO, IL**

**RUSH - WALTON** 



## RUSH-WALTON CHICAGO, IL



ACADIA-OWNED ASSETS

38

## NORTH MICHIGAN AVENUE CHICAGO, IL

ZAR

Z









## CLARK & DIVERSEY CHICAGO, IL

TARBUCK

S



#### HENDERSON AVENUE DALLAS, TX

.h.

CHEADS .

BARCADIA

#### HENDERSON AVENUE DALLAS, TX





ACADIA-OWNED ASSETS







#### MELROSE PLACE LOS ANGELES, CA

TAPATA T



MELROSE PLACE LOS ANGELES, CA

VIOLET GREY

8452





# MELROSE PLACE LOS ANGELES, CA



## URBAN PORTFOLIO



## CITY CENTER SAN FRANCISCO, CA

1

11 11

tas Antine

#### SAN FRANCISCO 555 NINTH STREET AND CITY CENTER: Location Matters - Alternatives to Downtown



## DENSIFICATION / VALUE ENHANCEMENT

**CITY CENTER** SAN FRANCISCO, CA





#### 555 NINTH ST San Francisco, CA









### 555 NINTH STREET, SAN FRANCISCO, CA



- Ready for Repositioning
- Jr Anchor / Container Store lease signed for part of 2nd level
- BBBY Space
   Recaptured
- AKR development team successfully removed a significant zoning hurdle - el