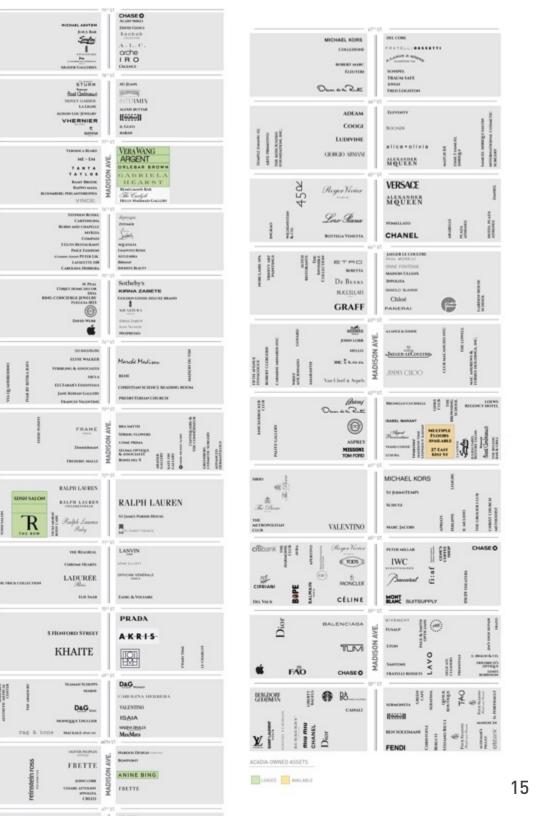

|

### WILLIAMSBURG BROOKLYN, NY

corcoran

alo

PHORA



WILLIAMSBURG BROOKLYN, NY

1

 $\bigcirc$ 

Lit

-

- ACTOR

F

•

Rowan

0

NGRYZHOSI

COFFEE

ar 1 (



### WILLIAMSBURG BROOKLYN, NY



# MADISON AVENUE NEW YORK CITY, NY









## **GREENWICH,** CONNECTICUT

- - - -

VIRCHICA BLARD



# **GREENWICH,** CONNECTICUT

|                     |                     |                                                          |                       | <ul> <li>LEWIS ST.</li> </ul>   |
|---------------------|---------------------|----------------------------------------------------------|-----------------------|---------------------------------|
|                     | -0                  | 0.8                                                      |                       |                                 |
|                     | FAHERTY             | vineyard vines                                           |                       |                                 |
| LEWIS ST.           |                     | Dolce Vida M