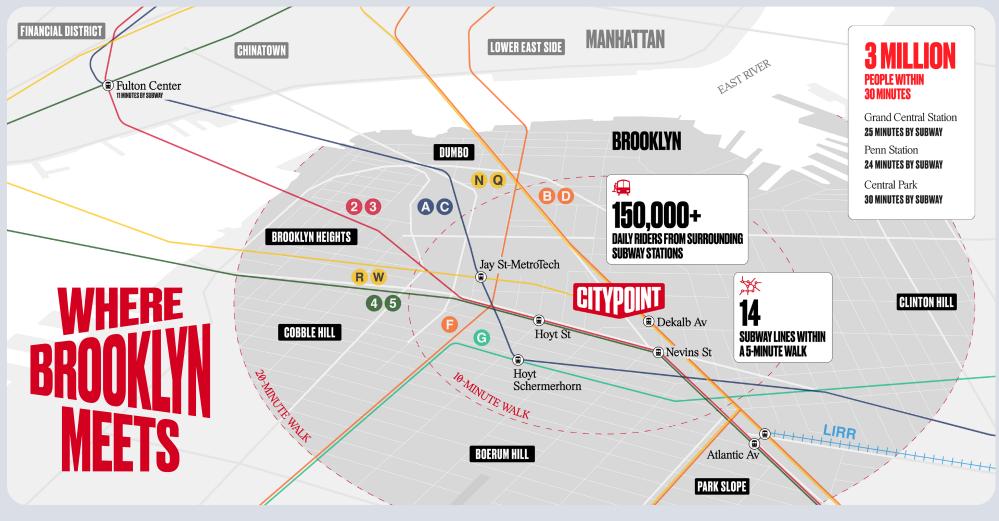

## **CITY POINT:** Meaningful Value and Earnings Accretion

OINT

vn I atlen

arget 🔐

4444

\$0.04 - \$0.06 of FF0 and ~5% of NAV accretion

## IN THE HEART OF THE CITY