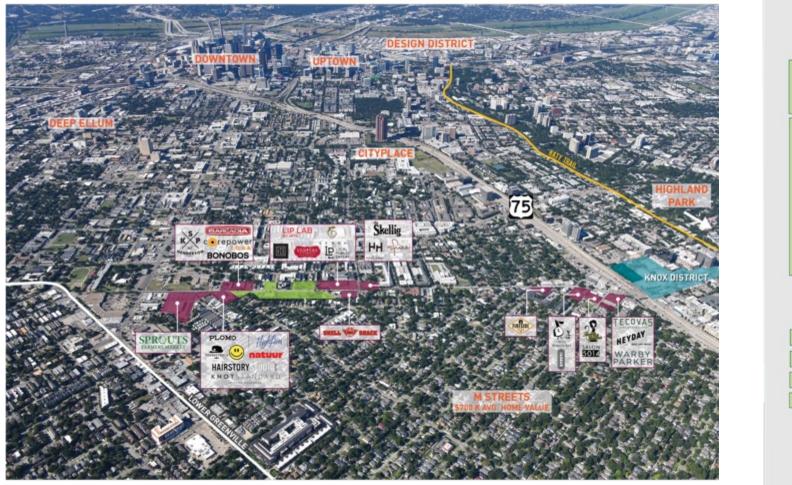

#### HENDERSON AVENUE DALLAS, TX

.h.

CHEADS .

BARCADIA

#### HENDERSON AVENUE DALLAS, TX

ACADIA-OWNED ASSETS