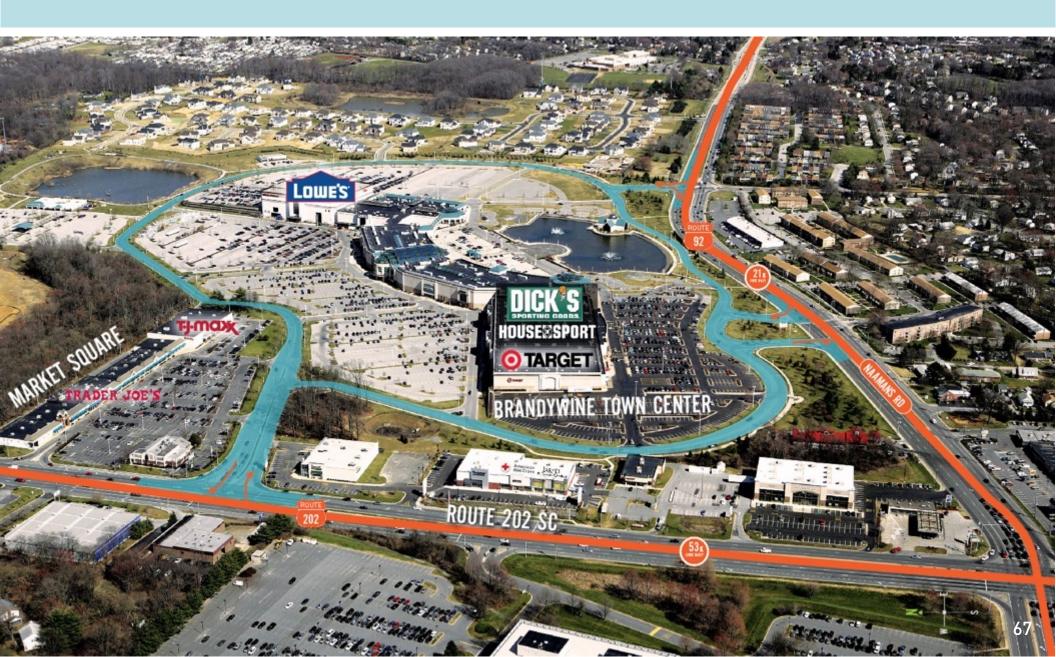

## WILMINGTON, DE BRANDYWINE TOWN CENTER

#### **RECENT TENANT UPGRADES Bed Bath & Beyond + Dick's Sporting = New Dick's House of Sport**