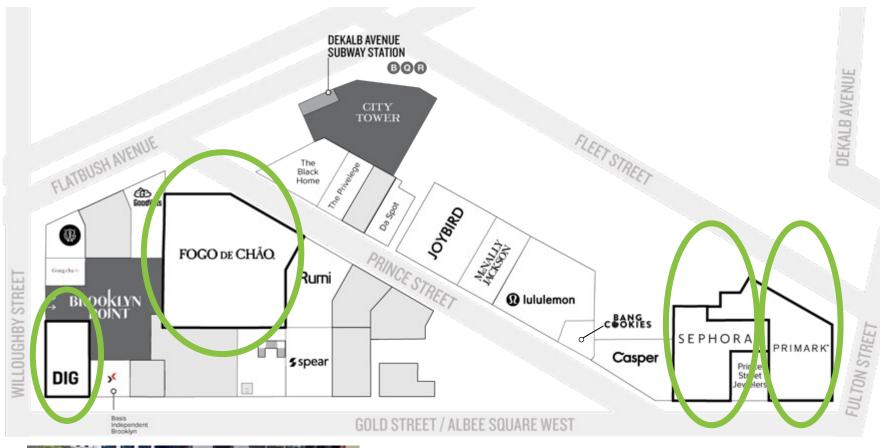

## **CITY POINT:** Meaningful Value and Earnings Accretion

OINT

vn I atlen

arget 🔐

4444

\$0.04 - \$0.06 of FF0 and ~5% of NAV accretion

### Ground Floor Anchors at Key Entrances Secured: Complements Other Anchors: Primark, Sephora, Fogo De Chao, Dig Target, Trader Joe's, Alamo

High Quality Space Strategically Held Back to Capture Increased Tenant Demand from Newly Completed Park and Key Anchors

## ANCHORED FOR GROWTH

Park opened May 2024: Prime spaces available for lease directly facing the new park